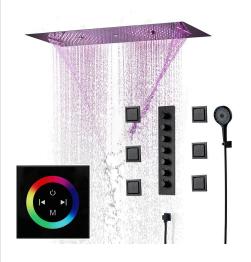

# LUXURIOUS TOUCH PANEL CONTROLLED MATTE BLACK THERMOSTATIC RECESSED CEILING MOUNT LED MUSICAL RAINFALL SHOWER SYSTEM WITH HAND SHOWER AND JETTED BODY SPRAYS SPECIFICATIONS

Shower Panel / Hose Material: 304 Stainless Steel

Shower Accessories Material: Brass

LED Light: Need to Connect Power

LED Light Color: 64 Color Shower Hose Length: 1.5M AC: 100-265V 50/60Hz

Music: Need Bluetooth

# **Touch Panel Control**

Turn On/Off Control

M Auto mode setting

Set the speed of color change, fast/slow

Product shown is only for installation display purpose

All dimensions and specifications are nominal and may vary. Use actual products for accuracy in critical situations.