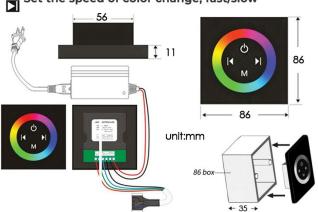

# **Touch Panel Control**

Turn On/Off Control

M Auto mode setting

Set the speed of color change, fast/slow

Product shown is only for installation display purpose

All dimensions and specifications are nominal and may vary. Use actual products for accuracy in critical situations.