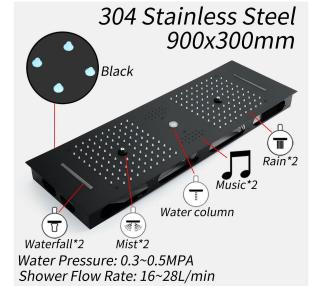

# LUXURIOUS TOUCH PANEL CONTROLLED MATTE BLACK THERMOSTATIC RECESSED CEILING MOUNT LED MUSICAL RAINFALL SHOWER SYSTEM WITH HAND SHOWER AND JETTED BODY SPRAYS SPECIFICATIONS

Shower Panel / Hose Material: 304 Stainless Steel

Shower Head Size: 900\*300 mm

Showerheads Install: Embedded Ceiling Mounted

Concealed Mixer Install: Wall-Mounted

LED Shower Head Functions: Rainfall, Waterfall, Mist,

Water Column

Water Pressure: 0.3 MPA

Water Flow: 16L/min~28L/min

Shower Accessories Material: Brass

LED Light: Need to Connect Power

LED Light Color: 64 Color Shower Hose Length: 1.5M AC: 100-265V 50/60Hz

Music: Need Bluetooth