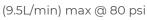

#### **FEATURES**

Material: Brass Base Plate Height: 5-1/8" Base Plate Width: 5-1/8" Jet Surface Area: 3-1/8" Surface Depth: 1/4" Adjustment Angle: 5° Male NPT Connection: 1/2" Maximum Flow Rate: 2.5 GPM