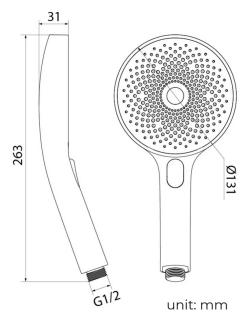

*300 mm

Showerheads Install: Embedded Ceiling Mounted

Concealed Mixer Install: Wall-Mounted

LED Shower Head Functions: Rainfall, Waterfall, Mist,

Water Column

Water Pressure: 0.3 MPA

Water Flow: 16L/min~28L/min

Shower Accessories Material: Brass

LED Light: Need to Connect Power

LED Light Color: 64 Color Shower Hose Length: 1.5M AC: 100-265V 50/60Hz

Music: Need Bluetooth

# **Touch Panel Control**

Turn On/Off Control



M Auto mode setting



Set the speed of color change, fast/slow





Product shown is only for installation display purpose



All dimensions and specifications are nominal and may vary. Use actual products for accuracy in critical situations.



# **B**athSelect

#### **Shower Mixer**



Product shown is only for installation display purpose

## **Hand Shower**



Flow Rate: 2.0 GPM / 7.6 LPM

## **Shower Mixer Connections**



### **Body Jet**





#### **FEATURES**

Material: Brass Base Plate Height: 5-1/8" Base Plate Width: 5-1/8" Jet Surface Area: 3-1/8" Surface Depth: 1/4" Adjustment Angle: 5° Male NPT Connection: 1/2" Maximum Flow Rate: 2.5 GPM