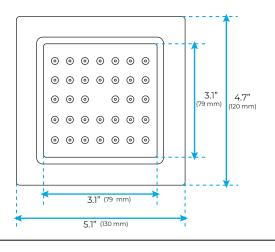

### **Body Jet**

#### **FEATURES**

Material: Brass Base Plate Height: 5-1/8" Base Plate Width: 5-1/8" Jet Surface Area: 3-1/8" Surface Depth: 1/4" Adjustment Angle: 5° Male NPT Connection: 1/2" Maximum Flow Rate: 2.5 GPM