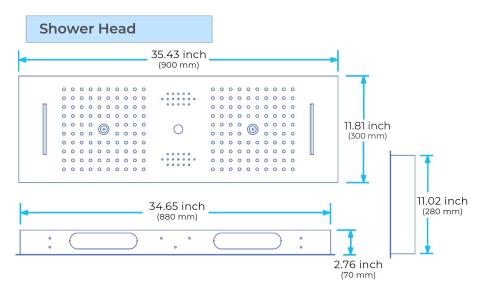

Shower Head Size: 900\*300 mm

Showerheads Install: Embedded Ceiling Mounted

Concealed Mixer Install: Wall-Mounted

LED Shower Head Functions: Rainfall, Waterfall, Mist,

Water Column

Water Pressure: 0.3 MPA

Water Flow: 16L/min~28L/min