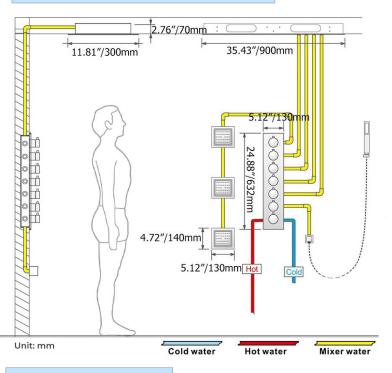

Mixer Install: Wall-Mounted

LED Shower Head Functions: Rainfall, Waterfall, Mist,

Water Column

Water Pressure: 0.3 MPA

Water Flow: 16L/min~28L/min

Shower Accessories Material: Brass

LED Light: Need to Connect Power

LED Light Color: 64 Color Shower Hose Length: 1.5M AC: 100-265V 50/60Hz

Music: Need Bluetooth

# **Touch Panel Control**

Turn On/Off Control



M Auto mode setting



Set the speed of color change, fast/slow





Product shown is only for installation display purpose



All dimensions and specifications are nominal and may vary. Use actual products for accuracy in critical situations.



# **B**athSelect

#### **Shower Mixer**



Product shown is only for installation display purpose

## **Hand Shower**



Flow Rate: 2.0 GPM / 7.6 LPM

## **Shower Mixer Connections**



### **Body Jet**





#### **FEATURES**

Material: Brass Base Plate Height: 5-1/8" Base Plate Width: 5-1/8" Jet Surface Area: 3-1/8" Surface Depth: 1/4" Adjustment Angle: 5° Male NPT Connection: 1/2" Maximum Flow Rate: 2.5 GPM