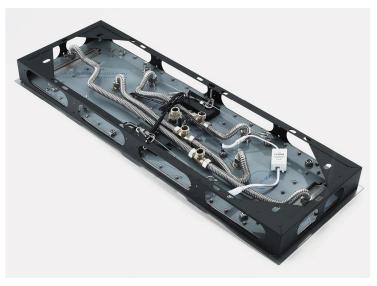

S TOUCH PANEL CONTROLLED MATTE BLACK THERMOSTATIC RECESSED CEILING MOUNT LED MUSICAL RAINFALL SHOWER SYSTEM WITH HAND SHOWER AND JETTED BODY SPRAYS SPECIFICATIONS





Shower Panel / Hose Material: 304 Stainless Steel

Shower Head Size: 900\*300 mm

Showerheads Install: Embedded Ceiling Mounted

Concealed Mixer Install: Wall-Mounted

LED Shower Head Functions: Rainfall, Waterfall, Mist,

Water Column

Water Pressure: 0.3 MPA

Water Flow: 16L/min~28L/min

Shower Accessories Material: Brass

LED Light: Need to Connect Power

LED Light Color: 64 Color Shower Hose Length: 1.5M AC: 100-265V 50/60Hz

Music: Need Bluetooth

# **Touch Panel Control**

Turn On/Off Control



M Auto mode setting



Set the speed of color change, fast/slow





Product shown is only for installation display purpose



All dimensions and specifications are nominal and may vary. Use actual products for accuracy in critical situations.



# **B**athSelect

#### **Shower Mixer**



Product shown is only for installation display purpose

## **Hand Shower**



Flow Rate: 2.0 GPM / 7.6 LPM

## **Shower Mixer Connections**



### **Body Jet**





#### **FEATURES**

Material: Brass Base Plate Height: 5-1/8" Base Plate Width: 5-1/8" Jet Surface Area: 3-1/8" Surface Depth: 1/4" Adjustment Angle: 5° Male NPT Connection: 1/2" Maximum Flow Rate: 2.5 GPM