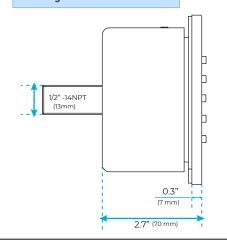

-Mounted

LED Shower Head Functions: Rainfall, Waterfall, Mist,

Water Column

Water Pressure: 0.3 MPA

Water Flow: 16L/min~28L/min

Shower Accessories Material: Brass

LED Light: Need to Connect Power

LED Light Color: 64 Color Shower Hose Length: 1.5M AC: 100-265V 50/60Hz

Music: Need Bluetooth

# **Touch Panel Control**

Turn On/Off Control



M Auto mode setting



Set the speed of color change, fast/slow





Product shown is only for installation display purpose



All dimensions and specifications are nominal and may vary. Use actual products for accuracy in critical situations.



# **B**athSelect

#### **Shower Mixer**



Product shown is only for installation display purpose

## **Hand Shower**



Flow Rate: 2.0 GPM / 7.6 LPM

## **Shower Mixer Connections**



### **Body Jet**





#### **FEATURES**

Material: Brass Base Plate Height: 5-1/8" Base Plate Width: 5-1/8" Jet Surface Area: 3-1/8" Surface Depth: 1/4" Adjustment Angle: 5° Male NPT Connection: 1/2" Maximum Flow Rate: 2.5 GPM